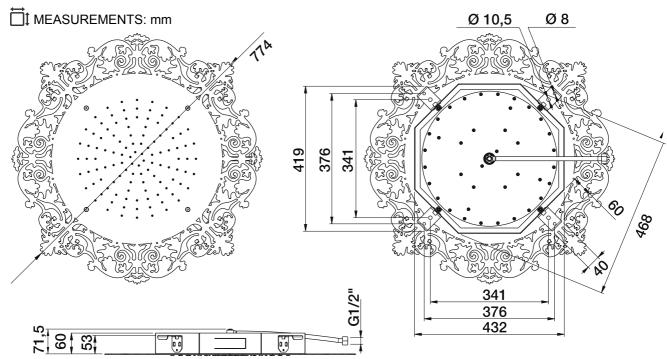

# Ajour MCRD-770 Built-In Shower Head

Installation & Care Manual **Europe/International** 





Built-In Shower Head

#### PARTS LIST / RAIN FLOW SPECIFICATION







#### Rain flow I/min







Built-In Shower Head

### **INSTALLATION SEQUENCE**





## **Ajour MCRD-770**Built-In Shower Head

#### **INSTALLATION SEQUENCE continued**









Built-In Shower Head

### **INSTALLATION SEQUENCE continued**











### Built-In Shower Head

#### **INSTALLATION SEQUENCE continued**





**Built-In Shower Head** 

#### **CLEANING TIPS**





**Cleaning of metal parts**: For an easy cleaning of the metal parts of the product, simply use a soft cloth moistened in water and soap or an anti-limestone detergent. To avoid spots caused by calcium in water, we advise drying with a cloth after each use.

**Advice**: please use only natural soap-based detergents avoiding those with alcohol, hydrochloric acid or phosphoric acid, bleach, chlorine etc. and those cont