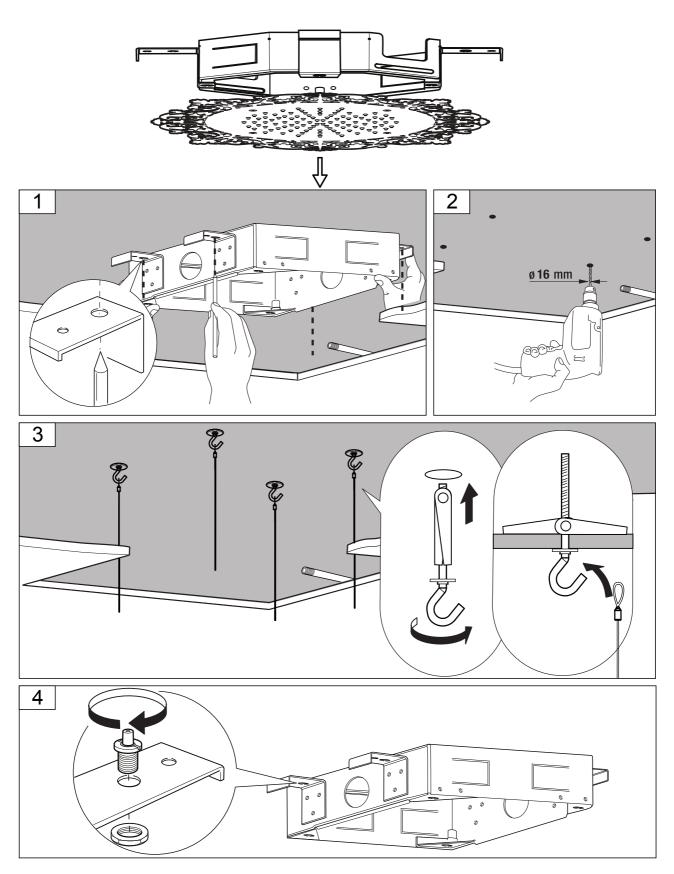

### **INSTALLATION SEQUENCE**

## **Ajour MCRD-770**Built-In Shower Head

#### **INSTALLATION SEQUENCE continued**

Built-In Shower Head