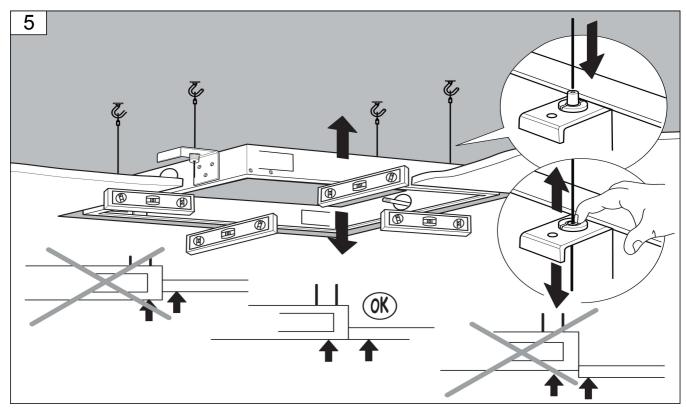

#### **INSTALLATION SEQUENCE continued**

Built-In Shower Head

### **INSTALLATION SEQUENCE continued**