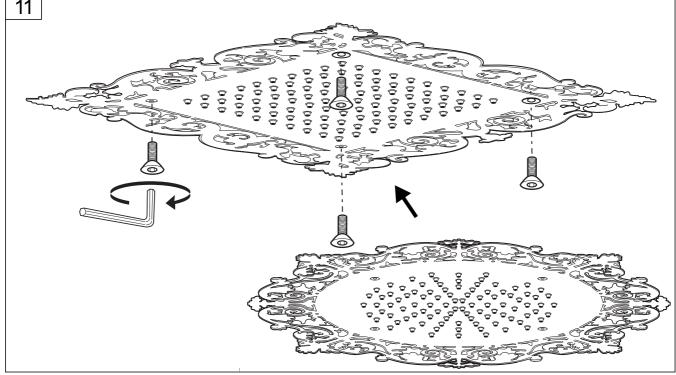

### **INSTALLATION SEQUENCE continued**

#### **INSTALLATION SEQUENCE continued**

**Built-In Shower Head** 