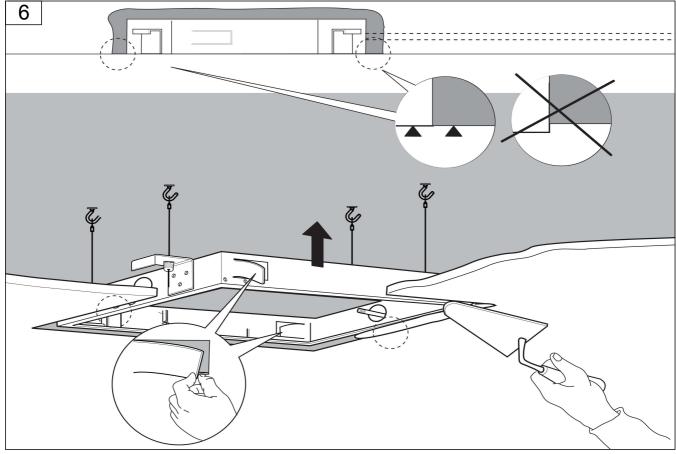

### **INSTALLATION SEQUENCE continued**

### Built-In Shower Head

#### **INSTALLATION SEQUENCE continued**

**Built-In Shower Head** 