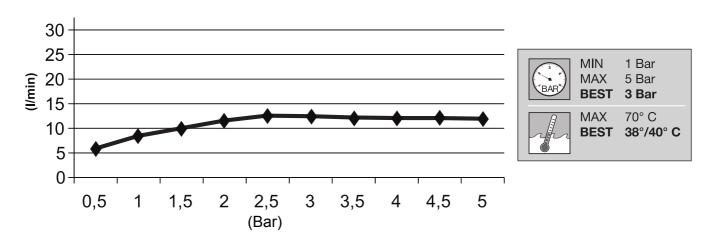

# Ajour MCRD-770 Built-In Shower Head

Installation & Care Manual **Europe/International** 





Built-In Shower Head

#### PARTS LIST / RAIN FLOW SPECIFICATION







#### Rain flow I/min







Built-In Shower Head

### **INSTALLATION SEQUENCE**





## **Ajour MCRD-770**Built-In Shower Head

#### **INSTALLATION SEQUENCE continued**









Built-In Shower Head

### **INSTALLATION SEQUENCE continued**











### Built-In Shower Head

#### **INSTALLATION SEQUENCE continued**





**Built-In Shower Head** 

#### **CLEANING TIPS**





**Cleaning of metal parts**: For an easy cleaning of the metal parts of the product, simply use a soft cloth moistened in water and soap or an anti-limestone detergent. To avoid spots caused by calcium in water, we advise drying with a cloth after each use.

**Advice**: please use only natural soap-based detergents avoiding those with alcohol, hydrochloric acid or phosphoric acid, bleach, chlorine etc. and those containing abra-sive powders