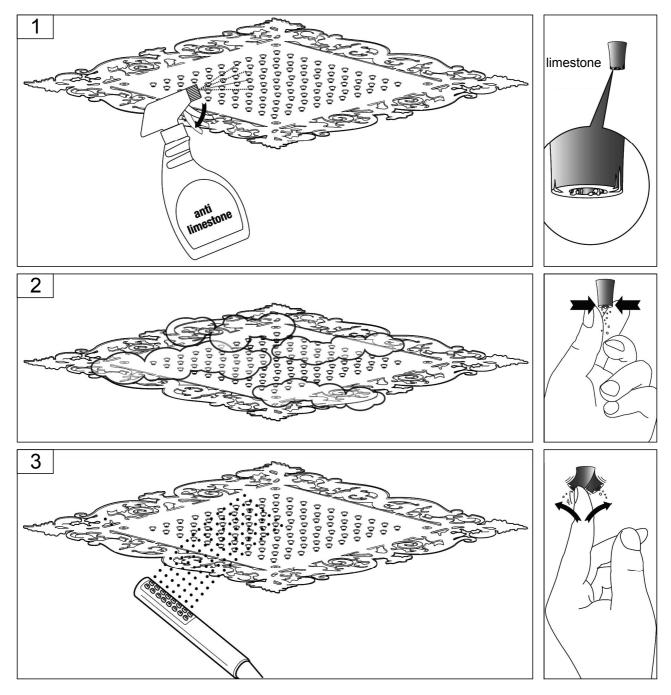

#### **CLEANING TIPS**

**Cleaning of metal parts**: For an easy cleaning of the metal parts of the product, simply use a soft cloth moistened in water and soap or an anti-limestone detergent. To avoid spots caused by calcium in water, we advise drying with a cloth after each use.

**Advice**: please use only natural soap-based detergents avoiding those with alcohol, hydrochloric acid or phosphoric acid, bleach, chlorine etc. and those containing abra-sive powders.

**(**E

Aquatica Plumbing Europe LTD Dzimavu iela 73-2, Riga, Latvia 13 EN 14516 CL1 CA-DA