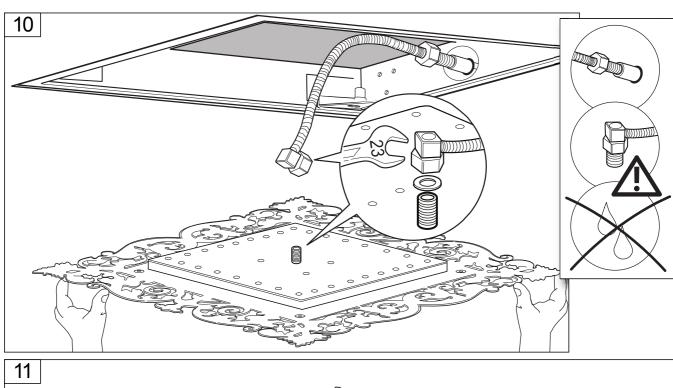

# Ajour MCRD-770 Built-In Shower Head

Installation & Care Manual **Europe/International** 





Built-In Shower Head

#### PARTS LIST / RAIN FLOW SPECIFICATION







#### Rain flow I/min







Built-In Shower Head

### **INSTALLATION SEQUENCE**





## **Ajour MCRD-770**Built-In Shower Head

#### **INSTALLATION SEQUENCE continued**









Built-In Shower Head

### **INSTALLATION SEQUENCE continued**











### Built-In Shower Head

#### **INSTALLATION SEQUENCE continued**





**Built-In Shower Head** 

#### **CLEANING TIPS**





**Cleaning of metal parts**: For an easy cleaning of the metal parts of the product, simply use a soft cloth moistened in water and soap or an anti-limestone detergent. To avoid spots caused by calcium in water, we advise drying with a cloth after each use.

**Advice**: please use only natural soap-based detergents avoiding those with alcohol, hydrochloric acid or phosphoric acid, bleach, chlorine etc. and those containing abra-sive powders.









**(**E

Aquatica Plumbing Europe LTD Dzimavu iela 73-2, Riga, Latvia 13 EN 14516 CL1 CA-DA

Aquaticausa.com
Aquaticabath.ca
E: info@aquaticabath.com