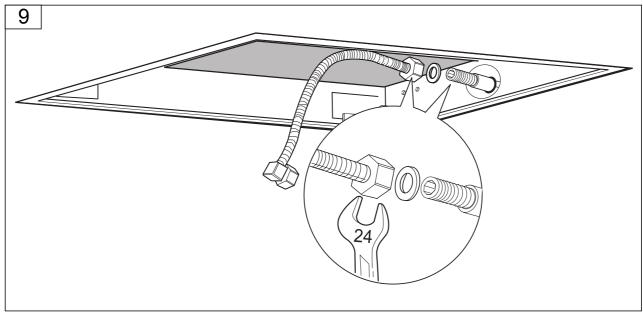

# Ajour MCRD-770 Built-In Shower Head

Installation & Care Manual **Europe/International** 





Built-In Shower Head

#### PARTS LIST / RAIN FLOW SPECIFICATION







#### Rain flow I/min







Built-In Shower Head

### **INSTALLATION SEQUENCE**





## **Ajour MCRD-770**Built-In Shower Head

#### **INSTALLATION SEQUENCE continued**









Built-In Shower Head

### **INSTALLATION SEQUENCE continued**











### Built-In Shower Head

#### **INSTALLATION SEQUENCE continued**





**Built-In Shower Head** 

#### **CLEANING TIPS**





**Cleaning of metal parts**: For an easy cleaning of the metal parts of the product, simply use a soft cloth moistened in water and soap or an anti-limestone detergent. To avoid spots caused by calcium in water, we advise drying with a cloth after each use.

**Advice**: please use only natural soap-based detergents avoiding those with alcohol, hydrochloric acid or phosphoric acid, bleach, chlorine etc. and those containing abra-sive powders.









**(**E

Aquatica Plumbing Europe LTD Dzimavu iela 73-2, Riga, Latvia 13 EN 14516 CL1 CA-DA

Aquaticausa.com
Aquaticabath.ca
E: info@aquaticabath.com