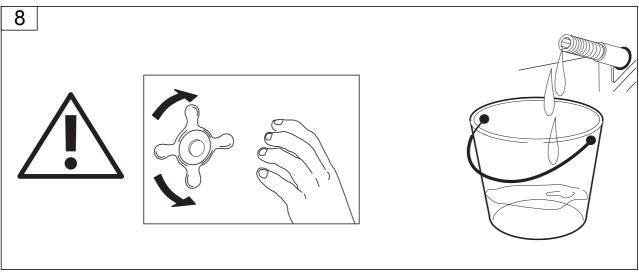

# Ajour MCRD-770 Built-In Shower Head

Installation & Care Manual **Europe/International** 





Built-In Shower Head

#### PARTS LIST / RAIN FLOW SPECIFICATION







#### Rain flow I/min







Built-In Shower Head

### **INSTALLATION SEQUENCE**





## **Ajour MCRD-770**Built-In Shower Head

#### **INSTALLATION SEQUENCE continued**









Built-In Shower Head

### **INSTALLATION SEQUENCE continued**











### Built-In Shower Head

#### **INSTALLATION SEQUENCE continued**





**Built-In Shower Head** 

#### **CLEANING TIPS**





**Cleaning of metal parts**: For an easy cleaning of the metal parts of the product, simply use a soft cloth moistened in water and soap or an anti-limestone detergent. To avoid spots caused by calcium in water, we advise drying with a cloth after each use.

**Advice**: please use only natural soap-based detergents avoiding those with alcohol, hydrochloric acid or phosphoric acid, bleach, chlorine etc. and those containing abra-sive powders.









**(**E

Aquatica Plumbing Europe LTD Dzimavu iela 73-2, Riga, Latvia 13 EN 14516 CL1 CA-DA

Aquaticausa.com
Aquaticabath.ca
E: info@aquaticabath.com