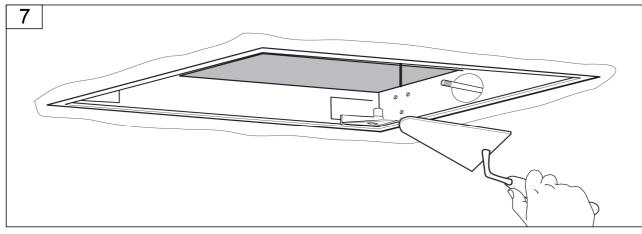

# Ajour MCRD-770 Built-In Shower Head

Installation & Care Manual **Europe/International** 





Built-In Shower Head

#### PARTS LIST / RAIN FLOW SPECIFICATION







#### Rain flow I/min







Built-In Shower Head

### **INSTALLATION SEQUENCE**





## **Ajour MCRD-770**Built-In Shower Head

#### **INSTALLATION SEQUENCE continued**









Built-In Shower Head

### **INSTALLATION SEQUENCE continued**











### Built-In Shower Head

#### **INSTALLATION SEQUENCE continued**





**Built-In Shower Head** 

#### **CLEANING TIPS**





**Cleaning of metal parts**: For an easy cleaning of the metal parts of the product, simply use a soft cloth moistened in water and soap or an anti-limestone detergent. To avoid spots caused by calcium in water, we advise drying with a cloth after each use.

**Advice**: please use only natural soap-based detergents avoiding those with alcohol, hydrochloric acid or phosphoric acid, bleach, chlorine etc. and those containing abra-sive powders.









**(**E

Aquatica Plumbing Europe LTD Dzimavu iela 73-2, Riga, Latvia 13 EN 14516 CL1 CA-DA

Aquaticausa.com
Aquaticabath.ca
E: info@aquaticabath.com