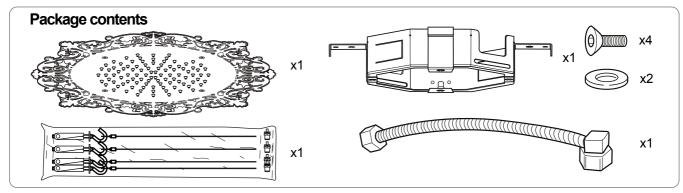

# Ajour MCRD-770 Built-In Shower Head

Installation & Care Manual **Europe/International** 





Built-In Shower Head

#### PARTS LIST / RAIN FLOW SPECIFICATION







#### Rain flow I/min







Built-In Shower Head

### **INSTALLATION SEQUENCE**





## **Ajour MCRD-770**Built-In Shower Head

#### **INSTALLATION SEQUENCE continued**









Built-In Shower Head

### **INSTALLATION SEQUENCE continued**











### Built-In Shower Head

#### **INSTALLATION SEQUENCE continued**





**Built-In Shower Head** 

#### **CLEANING TIPS**





**Cleaning of metal parts**: For an easy cleaning of the metal parts of the product, simply use a soft cloth moistened in water and soap or an anti-limestone detergent. To avoid spots caused by calcium in water, we advise drying with a cloth after each use.

**Advice**: please use only natural soap-based detergents avoiding those with alcohol, hydrochloric acid or phosphoric acid, bleach, chlorine etc. and those co